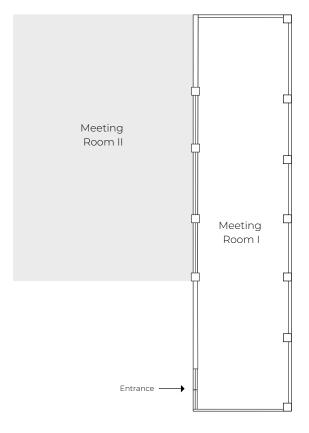

## **VENUES**

Meeting Room I Open Air Hall

142m² (up to 40pax)

### **VENUES**

Meeting Room II

Main Hall (up to 70pax)

176m<sup>2</sup>

Lift access from/to
main building

Access from/to
pool & bar

Open space

Access from/to pool,
Beach bar & sea

Access from/to pool,
Beach bar & sea

\* This space can be arranged to meet groups' specific need. Certain routes can be closed off and more shade / seating can be provided.