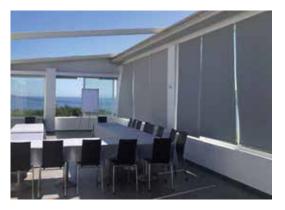

### **VENUES**

Meeting Room II

Main Hall (up to 70pax)

176m<sup>2</sup>

### Benefits:

- ✓ Spacious and high ceiling
- ✓ Direct access to Meeting Room I, Indoor Pool & Spa
- ✓ Electric Black-out Blinds / Lighting Control
- ✓ WiFi, Projector, Seating, Mic etc. Available
- ✓ Air-Conditioning