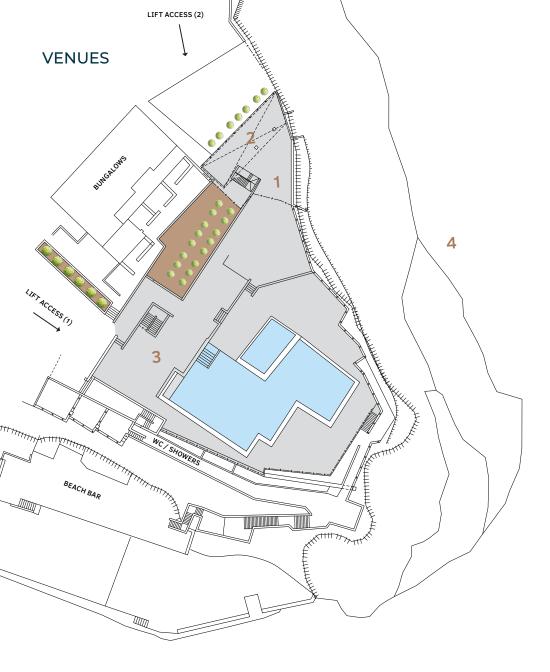

### Benefits:

✓ Right on water

- ✓ Panoramic sea view
- ✓ Private area
- ✓ Kitchenette
- ✓ Outdoor shower
- ✓ Sunbeds, tables and seating