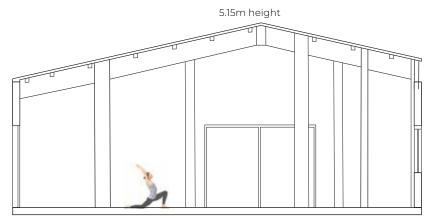

### Benefits:

- ✓ Sea & mountain view
- ✓ Adjustable roof
- ✓ A lot of natural daylight
- ✓ Blinds / lighting control
- ✓ Access to Meeting Room II
- ✓ Seating, wifi, speakers, mic etc.

### Benefits:

- ✓ Spacious and high ceiling
- ✓ Direct access to Meeting Room I, Indoor Pool & Spa
- ✓ Electric Black-out Blinds / Lighting Control
- ✓ WiFi, Projector, Seating, Mic etc. Available
- ✓ Air-Conditioning