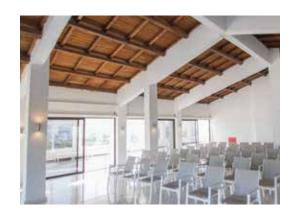

### **VENUES**

Meeting Room II

Main Hall (up to 70pax)

176m<sup>2</sup>

### Benefits:

- ✓ Spacious and high ceiling
- ✓ Direct access to Meeting Room I, Indoor Pool & Spa
- ✓ Electric Black-out Blinds / Lighting Control
- ✓ WiFi, Projector, Seating, Mic etc. Available
- ✓ Air-Conditioning