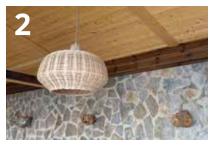

Outdoor Area
Near Salt Water Pool and New Bar\*
235m²

#### Benefits:

- ✓ Sea view
- ✓ Open air
- ✓ Facing sunrise
- ✓ Near gardens
- ✓ Near Beach Bar, Salt Water Pool & Bar
- ✓ Seating & shade under gazebo

For Larger Parties
Salt-water Pool

View from sheltered area