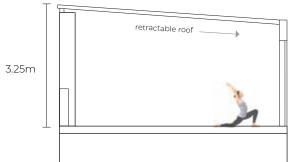

### Benefits:

- ✓ Sea & mountain view
- ✓ Adjustable roof
- ✓ A lot of natural daylight
- ✓ Blinds / lighting control
- ✓ Access to Meeting Room II
- ✓ Seating, wifi, speakers, mic etc.