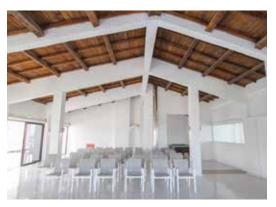

## **VENUES**

Meeting Room I Open Air Hall

142m² (up to 40pax)

### Benefits:

- ✓ Sea & mountain view
- ✓ Adjustable roof
- ✓ A lot of natural daylight
- ✓ Blinds / lighting control
- ✓ Access to Meeting Room II
- ✓ Seating, wifi, speakers, mic etc.