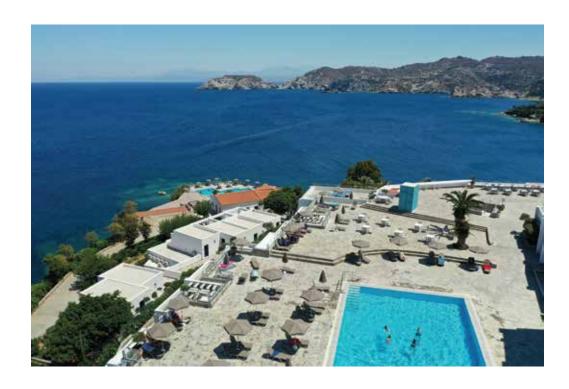

Outdoor Area
Near Salt Water Pool and New Bar\*
235m²

#### Benefits:

- ✓ Sea view
- ✓ Open air
- ✓ Facing sunrise
- ✓ Near gardens
- ✓ Near Beach Bar, Salt Water Pool & Bar
- ✓ Seating & shade under gazebo

For Larger Parties
Salt-water Pool

View from sheltered area

Sheltered space (2)

Pool view

Drone View

6

For Larger Parties
Main Pool

Welcome table

Night shot

Pool area