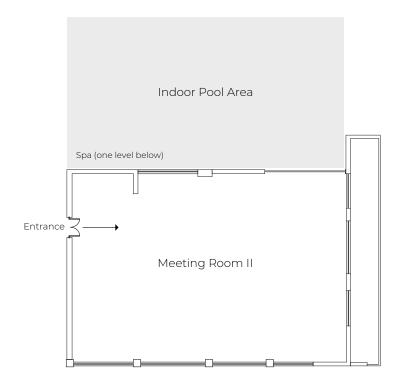

### **VENUES**

Meeting Room II

Main Hall (up to 70pax)

176m<sup>2</sup>

### Benefits:

- ✓ Spacious and high ceiling
- ✓ Direct access to Meeting Room I, Indoor Pool & Spa
- ✓ Electric Black-out Blinds / Lighting Control
- ✓ WiFi, Projector, Seating, Mic etc. Available
- ✓ Air-Conditioning