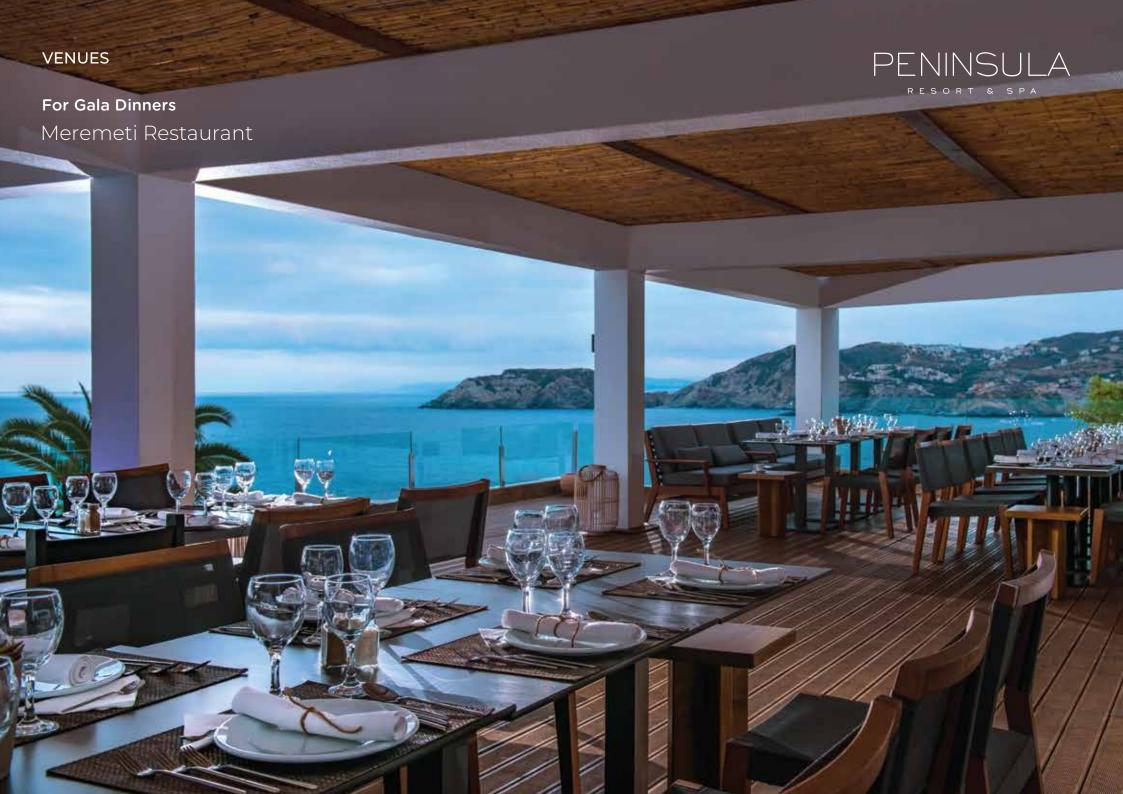

ontrol
- ✓ WiFi, Projector, Seating, Mic etc. Available
- ✓ Air-Conditioning



Lift access from/to
main building

Access from/to
pool & bar

Open space

Access from/to pool,
Beach bar & sea

Access from/to pool,
Beach bar & sea

\* This space can be arranged to meet groups' specific need. Certain routes can be closed off and more shade / seating can be provided.

Outdoor Area
Near Salt Water Pool and New Bar\*
235m²









#### Benefits:

- ✓ Sea view
- ✓ Open air
- ✓ Facing sunrise
- ✓ Near gardens
- ✓ Near Beach Bar, Salt Water Pool & Bar
- ✓ Seating & shade under gazebo







For Larger Parties
Salt-water Pool



View from sheltered area



Sheltered space (2)



Pool view



Drone View

6





For Larger Parties
Main Pool



Welcome table



Night shot



Pool area



Sea view

7