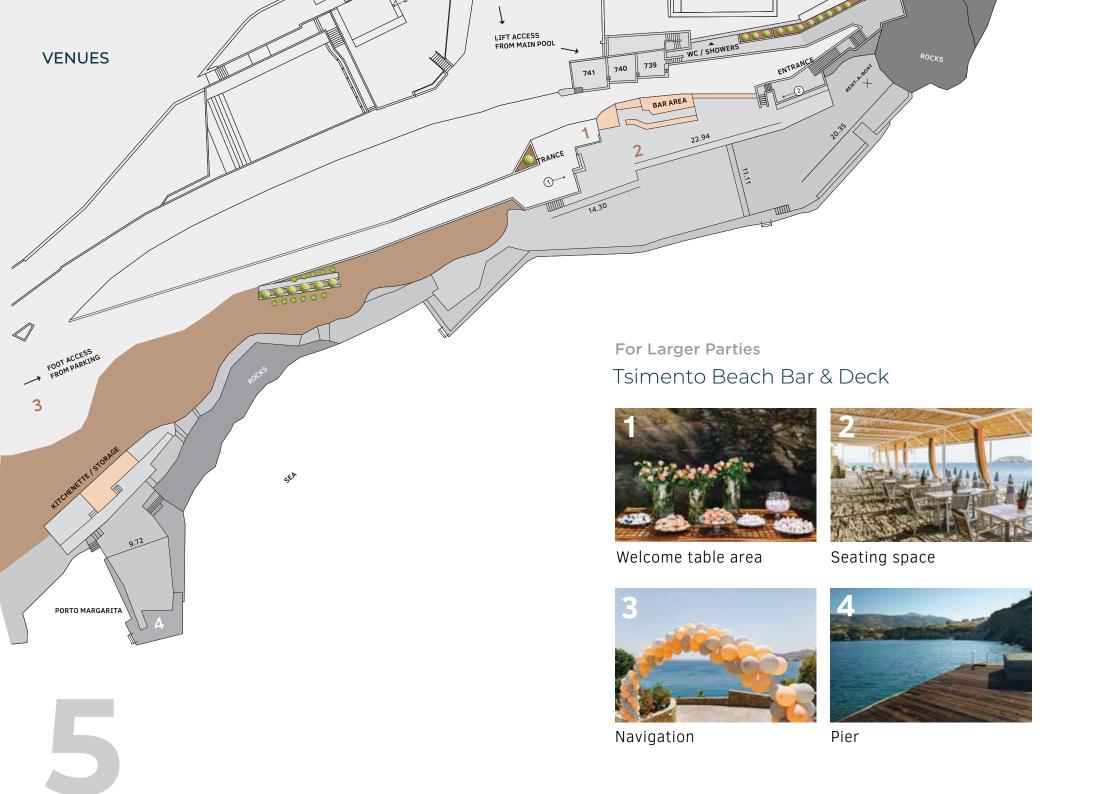

# **VENUES**

Shaded Areas

Outdoor Shower

sea

Stairs to water

Shack

Dining Area

sea

Lift access from/to
main building

Access from/to
pool & bar

Open space

Access from/to pool,
Beach bar & sea

Access from/to pool,
Beach bar & sea

\* This space can be arranged to meet groups' specific need. Certain routes can be closed off and more shade / seating can be provided.