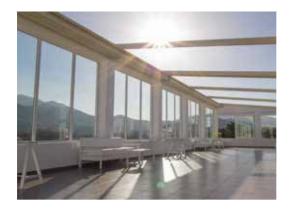

## **VENUES**

Meeting Room I Open Air Hall

142m² (up to 40pax)

### Benefits:

- ✓ Sea & mountain view
- ✓ Adjustable roof
- ✓ A lot of natural daylight
- ✓ Blinds / lighting control
- ✓ Access to Meeting Room II
- ✓ Seating, wifi, speakers, mic etc.