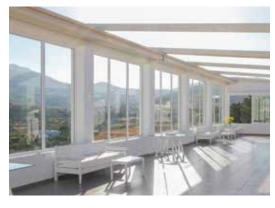

## **VENUES**

Meeting Room I Open Air Hall

142m² (up to 40pax)

### Benefits:

- ✓ Sea & mountain view
- ✓ Adjustable roof
- ✓ A lot of natural daylight
- ✓ Blinds / lighting control
- ✓ Access to Meeting Room II
- ✓ Seating, wifi, speakers, mic etc.