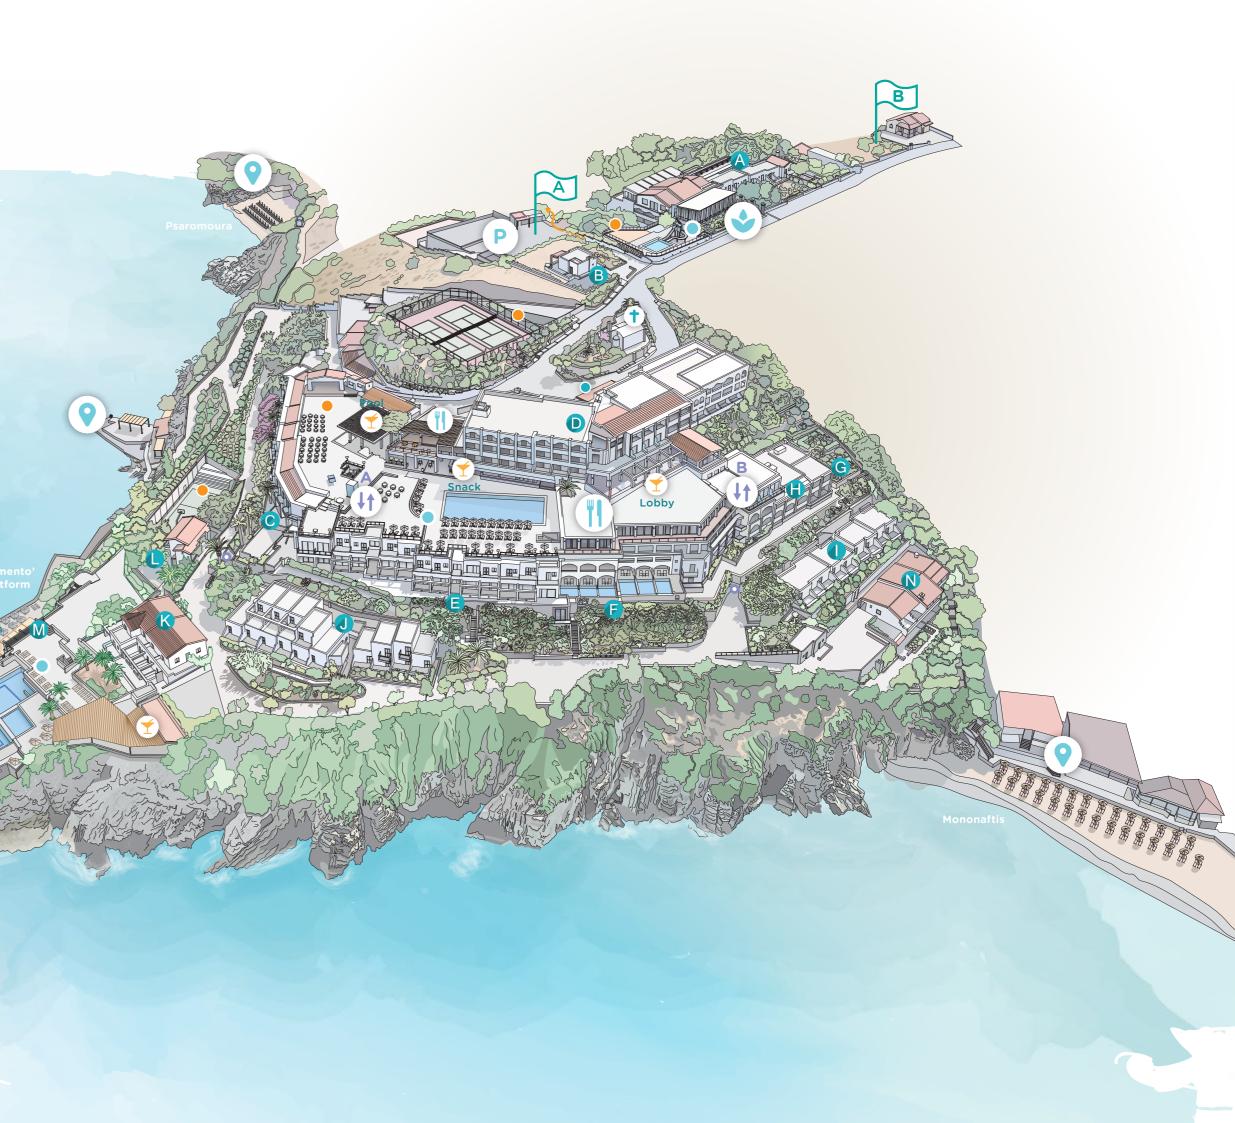

## RESORT & SPA

| (††)          | Lift Access                                                         |   | Rooms                                    |
|---------------|---------------------------------------------------------------------|---|------------------------------------------|
| A 3<br>2<br>1 | Main Pool, Bars<br>615 - 626, 1001 - 1016<br>601 - 614, 1017 - 1030 | ۵ | 901 - 939                                |
| 0             | <b>700s</b> , Tsimento Beach, Salt-Water Pool                       | B | The Villas                               |
| В             | Restaurant, Store<br>201-223                                        | C | 1001 - 1030                              |
|               | 101-120<br>Cave Passage, Route<br>to Beach, 700s, 800s              | D | 300 - 500s                               |
| С             | Central Lift (Level 0)                                              | 0 | 601 - 628                                |
| 2<br>1<br>0   | <b>500s</b><br>Front Desk, Lobby                                    | P | 101 - 120                                |
| -1<br>-2      | Games Area, <b>300s</b><br>Restaurant, Store                        | G | 201 - 223                                |
| P             | Parking                                                             |   | 224 - 228                                |
|               | Spa & Wellness                                                      |   | 701 - 709                                |
|               | Restaurants                                                         | J | 710 - 725                                |
| •             | Beaches                                                             | K | 726 - 734                                |
| •             | Chapel                                                              | 0 | 735 - 738                                |
|               | Bars                                                                | M | 739 - 742                                |
| •             | Pools                                                               | N | 801 - 809                                |
| •             | Sports & Animation                                                  | 2 | Route to Agia Pelagia<br>(10-15min Walk) |

RESORT MAP

Entrance

Car Rentals

 $\neg$ 

Agia Pelagia is a small coastal village with a long, sandy beach. In the village, you will find numerous shops, bars, cafés and taverns as well as a Supermarket, ATM and Pharmacy.