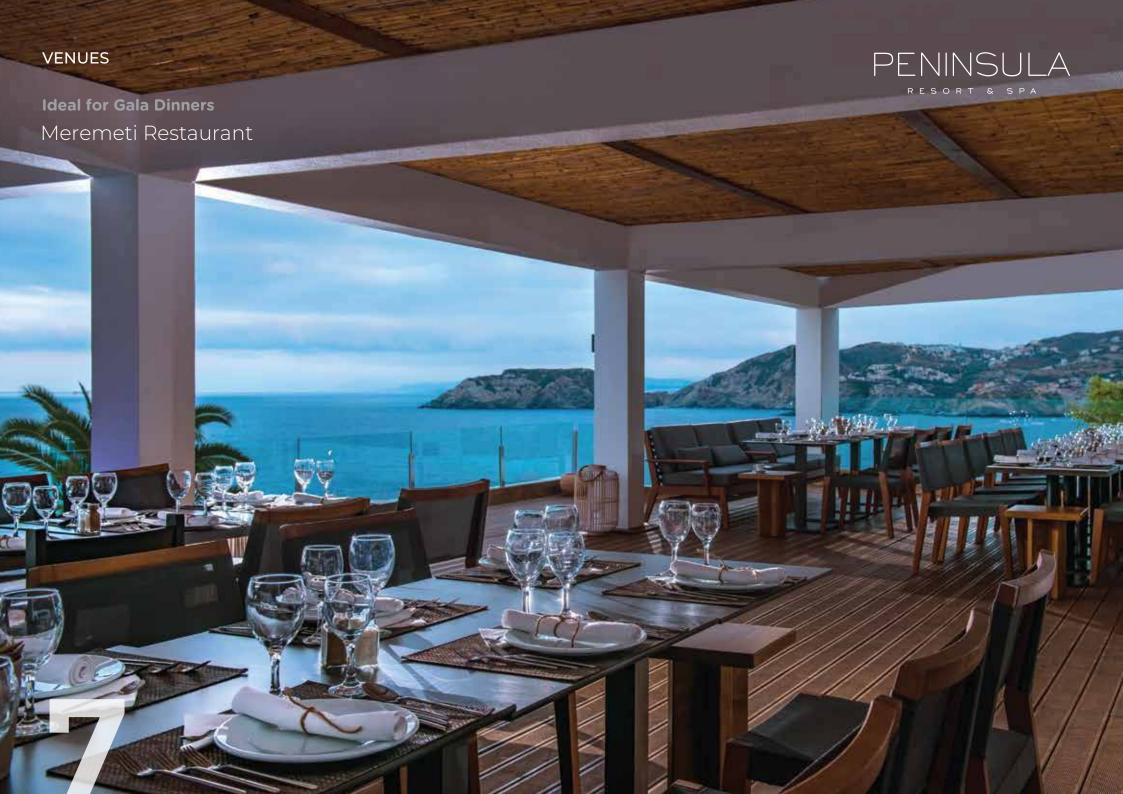

ceiling
- ✓ Direct access to Meeting Room I, Indoor Pool & Spa
- ✓ Electric Black-out Blinds / Lighting Control
- ✓ WiFi, Projector, Seating, Mic etc. Available
- ✓ Air-Conditioning



# Lift access from/to main building Access from/to pool & bar Open space Access from/to pool, Beach bar & sea Access from/to pool, Beach bar & sea

\* This space can be arranged to meet groups' specific need. Certain routes can be closed off and more shade / seating can be provided.

Outdoor Area
Near Salt Water Pool and New Bar\*
235m² (Can be combined with Parasia Restaurant - Venue 6)









- ✓ Sea view
- ✓ Open air
- ✓ Facing sunrise
- ✓ Near gardens
- ✓ Near Beach Bar, Salt Water Pool & Bar
- ✓ Seating & shade under gazebo







For Larger Parties

Parasia Restaurant and Salt-water Pool