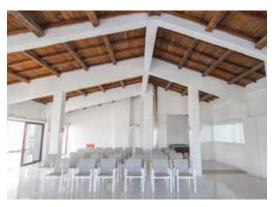

### **VENUES**

Meeting Room II

Main Hall (up to 70pax)

176m<sup>2</sup>

- ✓ Spacious and high ceiling
- ✓ Direct access to Meeting Room I, Indoor Pool & Spa
- ✓ Electric Black-out Blinds / Lighting Control
- ✓ WiFi, Projector, Seating, Mic etc. Available
- ✓ Air-Conditioning