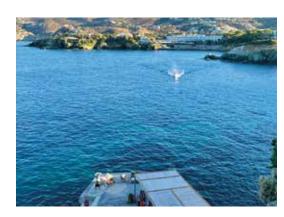

Outdoor Area
Near Salt Water Pool and New Bar\*
235m² (Can be combined with Parasia Restaurant - Venue 6)

- ✓ Sea view
- ✓ Open air
- ✓ Facing sunrise
- ✓ Near gardens
- ✓ Near Beach Bar, Salt Water Pool & Bar
- ✓ Seating & shade under gazebo