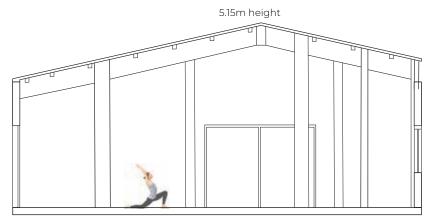

### **VENUES**

Meeting Room II

Main Hall (up to 70pax)

176m<sup>2</sup>

- ✓ Spacious and high ceiling
- ✓ Direct access to Meeting Room I, Indoor Pool & Spa
- ✓ Electric Black-out Blinds / Lighting Control
- ✓ WiFi, Projector, Seating, Mic etc. Available
- ✓ Air-Conditioning