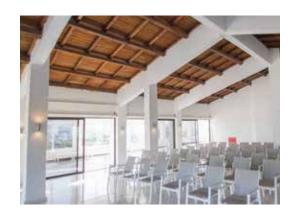

### **VENUES**

Meeting Room II

Main Hall (up to 70pax)

176m<sup>2</sup>

- ✓ Spacious and high ceiling
- ✓ Direct access to Meeting Room I, Indoor Pool & Spa
- ✓ Electric Black-out Blinds / Lighting Control
- ✓ WiFi, Projector, Seating, Mic etc. Available
- ✓ Air-Conditioning