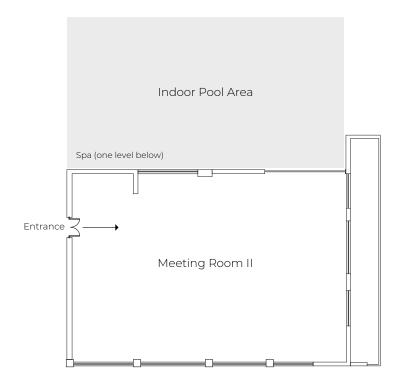

### **VENUES**

Meeting Room II

Main Hall (up to 70pax)

176m<sup>2</sup>

- ✓ Spacious and high ceiling
- ✓ Direct access to Meeting Room I, Indoor Pool & Spa
- ✓ Electric Black-out Blinds / Lighting Control
- ✓ WiFi, Projector, Seating, Mic etc. Available
- ✓ Air-Conditioning

# Lift access from/to main building Access from/to pool & bar Open space Access from/to pool, Beach bar & sea Access from/to pool, Beach bar & sea

\* This space can be arranged to meet groups' specific need. Certain routes can be closed off and more shade / seating can be provided.