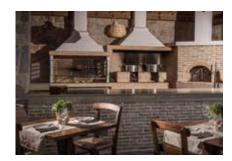

Outdoor Area
Near Salt Water Pool and New Bar\*
235m² (Can be combined with Parasia Restaurant - Venue 6)

- ✓ Sea view
- ✓ Open air
- ✓ Facing sunrise
- ✓ Near gardens
- ✓ Near Beach Bar, Salt Water Pool & Bar
- ✓ Seating & shade under gazebo

For Larger Parties

Parasia Restaurant and Salt-water Pool