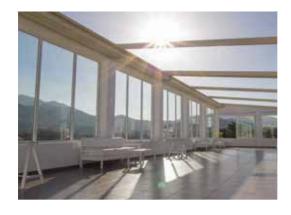

# Meeting Room I Open Air Hall

142m² (up to 40pax)

- ✓ Sea & mountain view
- ✓ Adjustable roof
- ✓ A lot of natural daylight
- ✓ Blinds / lighting control
- ✓ Access to Meeting Room II
- ✓ Seating, wifi, speakers, mic etc.

### **VENUES**

Meeting Room II

Main Hall (up to 70pax)

176m<sup>2</sup>

- ✓ Spacious and high ceiling
- ✓ Direct access to Meeting Room I, Indoor Pool & Spa
- ✓ Electric Black-out Blinds / Lighting Control
- ✓ WiFi, Projector, Seating, Mic etc. Available
- ✓ Air-Conditioning