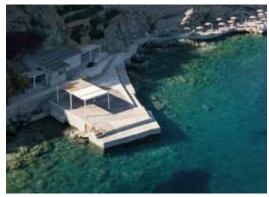

Outdoor Area
Near Salt Water Pool and New Bar\*
235m² (Can be combined with Parasia Restaurant - Venue 6)

- ✓ Sea view
- ✓ Open air
- ✓ Facing sunrise
- ✓ Near gardens
- ✓ Near Beach Bar, Salt Water Pool & Bar
- ✓ Seating & shade under gazebo