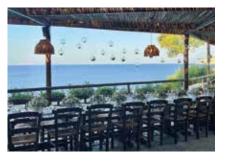

d high ceiling
- ✓ Direct access to Meeting Room I, Indoor Pool & Spa
- ✓ Electric Black-out Blinds / Lighting Control
- ✓ WiFi, Projector, Seating, Mic etc. Available
- ✓ Air-Conditioning



# Lift access from/to main building Access from/to pool & bar Open space Access from/to pool, Beach bar & sea Access from/to pool, Beach bar & sea

\* This space can be arranged to meet groups' specific need. Certain routes can be closed off and more shade / seating can be provided.

Outdoor Area
Near Salt Water Pool and New Bar\*
235m² (Can be combined with Parasia Restaurant - Venue 6)









- ✓ Sea view
- ✓ Open air
- ✓ Facing sunrise
- ✓ Near gardens
- ✓ Near Beach Bar, Salt Water Pool & Bar
- ✓ Seating & shade under gazebo







For Larger Parties

Parasia Restaurant and Salt-water Pool