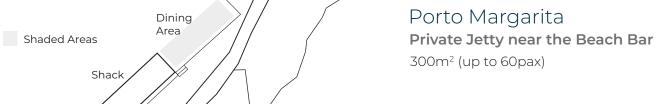

Outdoor Area
Near Salt Water Pool and New Bar\*
235m² (Can be combined with Parasia Restaurant - Venue 6)

- ✓ Sea view
- ✓ Open air
- ✓ Facing sunrise
- ✓ Near gardens
- ✓ Near Beach Bar, Salt Water Pool & Bar
- ✓ Seating & shade under gazebo