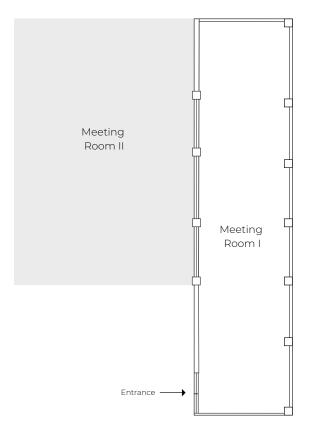

# Meeting Room I Open Air Hall

142m² (up to 40pax)

- ✓ Sea & mountain view
- ✓ Adjustable roof
- ✓ A lot of natural daylight
- ✓ Blinds / lighting control
- ✓ Access to Meeting Room II
- ✓ Seating, wifi, speakers, mic etc.

### **VENUES**

Meeting Room II

Main Hall (up to 70pax)

176m<sup>2</sup>

- ✓ Spacious and high ceiling
- ✓ Direct access to Meeting Room I, Indoor Pool & Spa
- ✓ Electric Black-out Blinds / Lighting Control
- ✓ WiFi, Projector, Seating, Mic etc. Available
- ✓ Air-Conditioning