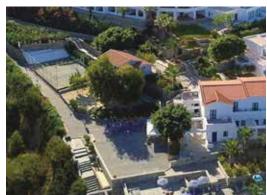

Outdoor Area
Near Salt Water Pool and New Bar\*
235m² (Can be combined with Parasia Restaurant - Venue 6)

- ✓ Sea view
- ✓ Open air
- ✓ Facing sunrise
- ✓ Near gardens
- ✓ Near Beach Bar, Salt Water Pool & Bar
- ✓ Seating & shade under gazebo

For Larger Parties

Parasia Restaurant and Salt-water Pool