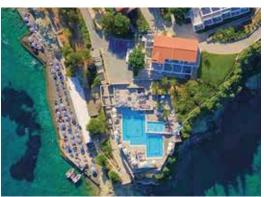

daylight
- ✓ Blinds / lighting control
- ✓ Access to Meeting Room II
- ✓ Seating, wifi, speakers, mic etc.

### **VENUES**





Meeting Room II

Main Hall (up to 70pax)

176m<sup>2</sup>







- ✓ Spacious and high ceiling
- ✓ Direct access to Meeting Room I, Indoor Pool & Spa
- ✓ Electric Black-out Blinds / Lighting Control
- ✓ WiFi, Projector, Seating, Mic etc. Available
- ✓ Air-Conditioning



# Lift access from/to main building Access from/to pool & bar Open space Access from/to pool, Beach bar & sea Access from/to pool, Beach bar & sea

\* This space can be arranged to meet groups' specific need. Certain routes can be closed off and more shade / seating can be provided.

Outdoor Area
Near Salt Water Pool and New Bar\*
235m² (Can be combined with Parasia Restaurant - Venue 6)









- ✓ Sea view
- ✓ Open air
- ✓ Facing sunrise
- ✓ Near gardens
- ✓ Near Beach Bar, Salt Water Pool & Bar
- ✓ Seating & shade under gazebo







For Larger Parties

Parasia Restaurant and Salt-water Pool