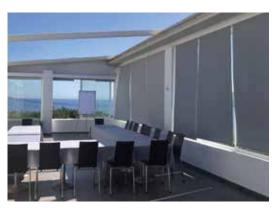

### **VENUES**

Meeting Room II

Main Hall (up to 70pax)

176m<sup>2</sup>

- ✓ Spacious and high ceiling
- ✓ Direct access to Meeting Room I, Indoor Pool & Spa
- ✓ Electric Black-out Blinds / Lighting Control
- ✓ WiFi, Projector, Seating, Mic etc. Available
- ✓ Air-Conditioning