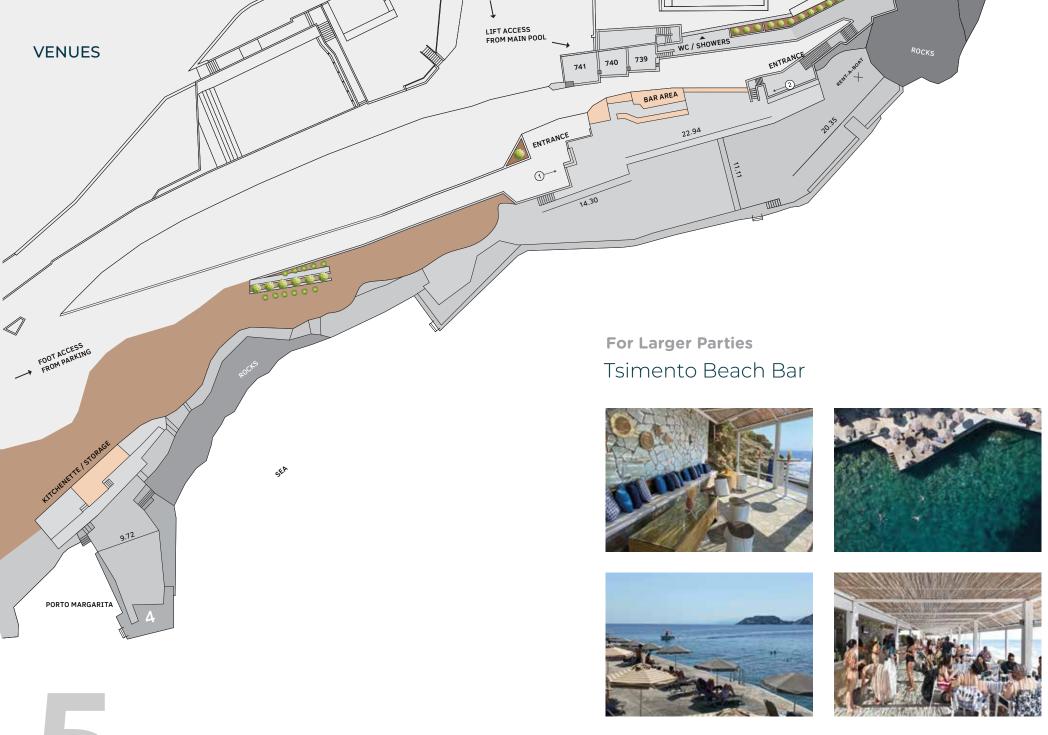

# Lift access from/to main building Access from/to pool & bar Open space Access from/to pool, Beach bar & sea Access from/to pool, Beach bar & sea

\* This space can be arranged to meet groups' specific need. Certain routes can be closed off and more shade / seating can be provided.