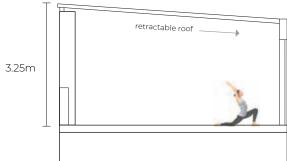

# Meeting Room I Open Air Hall

142m² (up to 40pax)

- ✓ Sea & mountain view
- ✓ Adjustable roof
- ✓ A lot of natural daylight
- ✓ Blinds / lighting control
- ✓ Access to Meeting Room II
- ✓ Seating, wifi, speakers, mic etc.