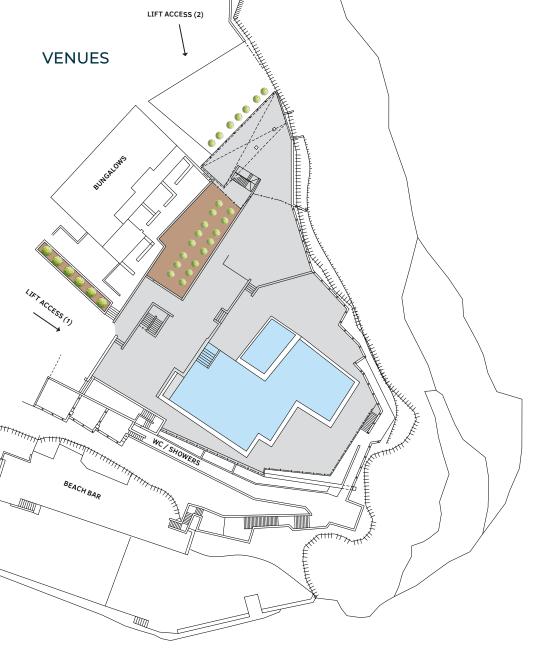

# **VENUES**

Outdoor Shower

sea

Stairs to water

sea

- ✓ Panoramic sea view
- ✓ Right on water
- ✓ Private area
- ✓ Kitchenette
- ✓ Outdoor shower
- ✓ Sunbeds, tables and seating