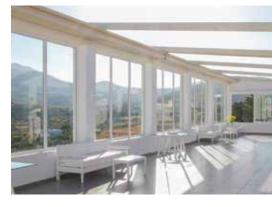

# Meeting Room I Open Air Hall

142m² (up to 40pax)

- ✓ Sea & mountain view
- ✓ Adjustable roof
- ✓ A lot of natural daylight
- ✓ Blinds / lighting control
- ✓ Access to Meeting Room II
- ✓ Seating, wifi, speakers, mic etc.